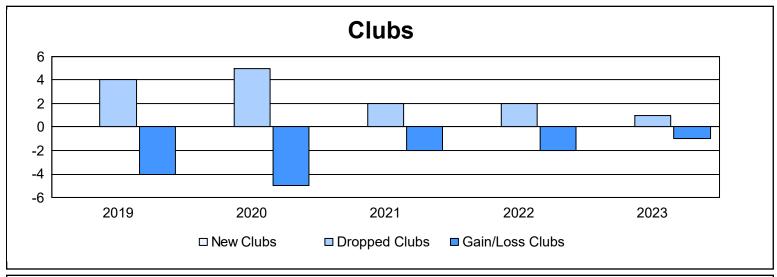

District 107 E As of June 2023 Cumulative

| Year      | New<br>Clubs | Dropped<br>Clubs | Gain/<br>Loss<br>Clubs | New<br>Members | Charter<br>Members | Reinstate<br>Members | Transfer<br>Members | Total<br>Member<br>Added | Total<br>Members<br>Dropped | Gain/<br>Loss<br>Members |
|-----------|--------------|------------------|------------------------|----------------|--------------------|----------------------|---------------------|--------------------------|-----------------------------|--------------------------|
| 2018-2019 | 0            | 4                | -4                     | 66             | 7                  | 0                    | 14                  | 87                       | 178                         | -91                      |
| 2019-2020 | 0            | 5                | -5                     | 40             | 1                  | 1                    | 4                   | 46                       | 186                         | -140                     |
| 2020-2021 | 0            | 2                | -2                     | 48             | 1                  | 1                    | 14                  | 64                       | 185                         | -121                     |
| 2021-2022 | 0            | 2                | -2                     | 50             | 0                  | 0                    | 3                   | 53                       | 136                         | -83                      |
| 2022-2023 | 0            | 1                | -1                     | 49             | 1                  | 0                    | 4                   | 54                       | 106                         | -52                      |
| Average   | 0            | 3                | -3                     | 51             | 2                  | 0                    | 8                   | 61                       | 158                         | -97                      |